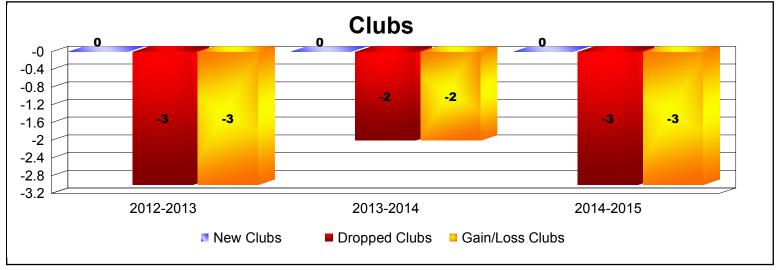

**Disbanded Districts**As of June 2015 Cumulative

| Year      | New<br>Clubs | Dropped<br>Clubs | Gain/<br>Loss<br>Clubs | New<br>Members | Charter<br>Members | Reinstate<br>Members | Transfer<br>Members | Total<br>Member<br>Added | Total<br>Members<br>Dropped | Gain/<br>Loss<br>Members |
|-----------|--------------|------------------|------------------------|----------------|--------------------|----------------------|---------------------|--------------------------|-----------------------------|--------------------------|
| 2012-2013 | 0            | -3               | -3                     | 10             | 0                  | 1                    | 0                   | 11                       | -41                         | -30                      |
| 2013-2014 | 0            | -2               | -2                     | 0              | 0                  | 0                    | 0                   | 0                        | -32                         | -32                      |
| 2014-2015 | 0            | -3               | -3                     | 0              | 0                  | 10                   | 0                   | 10                       | -29                         | -19                      |
| Average   | 0            | -3               | -3                     | 3              | 0                  | 4                    | 0                   | 7                        | -34                         | -27                      |