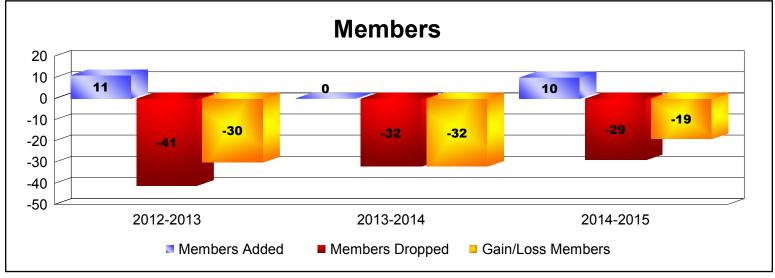

**Disbanded Districts**As of June 2015 Cumulative

| Year      | New<br>Clubs | Dropped<br>Clubs | Gain/<br>Loss<br>Clubs | New<br>Members | Charter<br>Members | Reinstate<br>Members | Transfer<br>Members | Total<br>Member<br>Added | Total<br>Members<br>Dropped | Gain/<br>Loss<br>Members |
|-----------|--------------|------------------|------------------------|----------------|--------------------|----------------------|---------------------|--------------------------|-----------------------------|--------------------------|
| 2012-2013 | 0            | -3               | -3                     | 10             | 0                  | 1                    | 0                   | 11                       | -41                         | -30                      |
| 2013-2014 | 0            | -2               | -2                     | 0              | 0                  | 0                    | 0                   | 0                        | -32                         | -32                      |
| 2014-2015 | 0            | -3               | -3                     | 0              | 0                  | 10                   | 0                   | 10                       | -29                         | -19                      |
| Average   | 0            | -3               | -3                     | 3              | 0                  | 4                    | 0                   | 7                        | -34                         | -27                      |